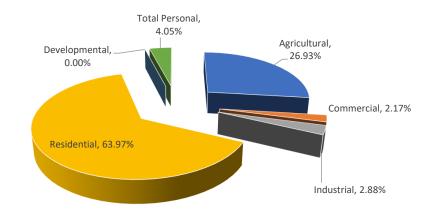

Arenac County Clayton Township

|                   | i      |                 | ۱۷۷۸          | ESSED VALUE IN  | IEODMATIONI  |             |            | TAYARI              | E VALUE INFORM   | IATION      |
|-------------------|--------|-----------------|---------------|-----------------|--------------|-------------|------------|---------------------|------------------|-------------|
|                   |        |                 | ASSI          | -33LD VALUE III |              |             |            | TAXADL              | L VALUE INI ONIV |             |
|                   |        | 2020            |               |                 | 2021 County  | Percent     | Percent of |                     |                  | Percent     |
|                   | Parcel | State Equalized | 2021 Assessed | Equalization    | Equalized    | Change from | Local Unit | 2020                | 2021             | Change from |
| Class             | Count  | Value           | Value         | Factor          | Value        | Last Year   | Total      | Taxable Value       | Taxable Value    | Last Year   |
| Real Property     |        |                 |               |                 |              |             |            |                     |                  |             |
| Agricultural      | 177    | \$11,116,600    | \$11,189,000  | 1.0000          | \$11,189,000 | 0.65%       | 26.93%     | \$6,771,433         | \$6,823,886      | 0.77%       |
| Commercial        | 9      | \$820,900       | \$901,600     | 1.0000          | \$901,600    | 9.83%       | 2.17%      | \$804,370           | \$887,158        | 10.29%      |
| Industrial        | 16     | \$1,224,200     | \$1,197,500   | 1.0000          | \$1,197,500  | -2.18%      | 2.88%      | \$1,098,354         | \$1,076,999      | -1.94%      |
| Residential       | 788    | \$26,924,000    | \$26,580,300  | 1.0000          | \$26,580,300 | -1.28%      | 63.97%     | \$20,821,718        | \$21,149,900     | 1.58%       |
| Developmental     | 0      | \$0             | \$0           | N/A             | \$0          | 0%          | 0%         | \$0                 | \$0              | 0%          |
| Total Real        | 990    | \$40,085,700    | \$39,868,400  |                 | \$39,868,400 | -0.54%      | 95.95%     | \$29,495,875        | \$29,937,943     | 1.50%       |
| Personal Property |        |                 |               |                 |              |             |            |                     |                  |             |
| Agricultural      | 0      | \$0             | \$0           | N/A             | \$0          | 0%          | 0%         | \$0                 | \$0              | 0%          |
| Commercial        | 31     | \$24,400        | \$1,100       | 1.0000          | \$1,100      | -95.49%     | 0.00%      | \$24,400            | \$1,100          | -95.49%     |
| Industrial        | 3      | \$0             | \$42,500      | 1.0000          | \$42,500     | 100.00%     | 0.10%      | \$45,100            | \$42,500         | -5.76%      |
| Residential       | 0      | \$0             | \$0           | N/A             | \$0          | 0%          | 0%         | \$0                 | \$0              | 0%          |
| Utility           | 37     | \$1,642,900     | \$1,639,400   | 1.0000          | \$1,639,400  | -0.21%      | 3.95%      | \$1,642,900         | \$1,639,400      | -0.21%      |
| Total Personal    | 71     | \$1,667,300     | \$1,683,000   |                 | \$1,683,000  | 0.94%       | 4.05%      | \$1,712,400         | \$1,683,000      | -1.72%      |
|                   | 4001   | A44 750 000     | 644 554 100   |                 | 044 FF4 100  | 0.400/      |            | <b>424 200 2</b> == | 624 620 2.2      | 4.220/      |
| Grand Total       | 1061   | \$41,753,000    | \$41,551,400  |                 | \$41,551,400 | -0.48%      |            | \$31,208,275        | \$31,620,943     | 1.32%       |