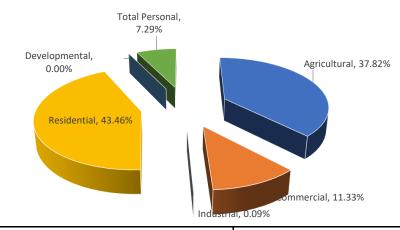

Arenac County Adams Township

|                   |        |                 | ASSI          | SSED VALUE I | NFORMATION             |             |            | TAXABL        | E VALUE INFORI | MATION      |
|-------------------|--------|-----------------|---------------|--------------|------------------------|-------------|------------|---------------|----------------|-------------|
|                   |        | 2020            |               |              |                        | Percent     | Percent of |               |                | Percent     |
|                   | Parcel | State Equalized | 2021 Assessed | Equalization | 2021 County            | Change from | Local Unit | 2020          | 2021           | Change from |
| Class             | Count  | Value           | Value         | Factor       | <b>Equalized Value</b> | Last Year   | Total      | Taxable Value | Taxable Value  | Last Year   |
| Real Property     |        |                 |               |              |                        |             |            |               |                |             |
| Agricultural      | 114    | \$6,839,000     | \$6,857,900   | 1.0000       | \$6,857,900            | 0.28%       | 27.27%     | \$4,088,552   | \$4,134,915    | 1.13%       |
| Commercial        | 0      | \$0             | \$0           | N/A          | \$0                    | 0%          | 0%         | \$0           | \$0            | 0%          |
| Industrial        | 7      | \$232,100       | \$233,600     | 1.0000       | \$233,600              | 0.65%       | 0.93%      | \$89,462      | \$90,712       | 1.40%       |
| Residential       | 379    | \$15,374,300    | \$15,645,200  | 1.0000       | \$15,645,200           | 1.76%       | 62.21%     | \$11,926,329  | \$11,982,205   | 0.47%       |
| Developmental     | 0      | \$0             | \$0           | N/A          | \$0                    | 0%          | 0%         | \$0           | \$0            | 0%          |
| Total Real        | 500    | \$22,445,400    | \$22,736,700  |              | \$22,736,700           | 1.30%       | 90.41%     | \$16,104,343  | \$16,207,832   | 0.64%       |
| Personal Property |        |                 |               |              |                        |             |            |               |                |             |
| Agricultural      | 0      | \$0             | \$0           | N/A          | \$0                    | 0%          | 0%         | \$0           | \$0            | 0%          |
| Commercial        | 16     | \$334,700       | \$305,600     | 1.0000       | \$305,600              | -8.69%      | 1.22%      | \$334,700     | \$305,600      | -8.69%      |
| Industrial        | 1      | \$0             | \$0           | N/A          | \$0                    | 0%          | 0%         | \$0           | \$0            | 0%          |
| Residential       | 0      | \$0             | \$0           | N/A          | \$0                    | 0%          | 0%         | \$0           | \$0            | 0%          |
| Utility           | 12     | \$1,971,700     | \$2,106,000   | 1.0000       | \$2,106,000            | 6.81%       | 8.37%      | \$1,971,700   | \$2,106,000    | 6.81%       |
| Total Personal    | 29     | \$2,306,400     | \$2,411,600   |              | \$2,411,600            | 4.56%       | 9.59%      | \$2,306,400   | \$2,411,600    | 4.56%       |
| Grand Total       | 529    | \$24,751,800    | \$25,148,300  |              | \$25,148,300           | 1.60%       |            | \$18,410,743  | \$18,619,432   | 1.13%       |