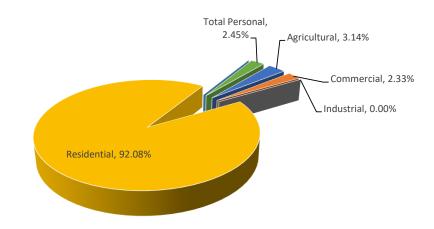

### **Arenac County Property Value Distribution By Class**

PERSONAL AGRICULTURAL
8.28% 10.72%

COMMERCIAL
7.08%

INDUSTRIAL
1.27%