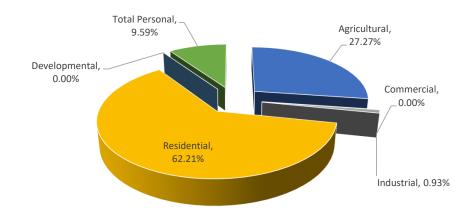

Arenac County Adams Township

|                   |        |                 | ASSI          | SSED VALUE I | NFORMATION             |             |            | TAXABL        | E VALUE INFORI | MATION      |
|-------------------|--------|-----------------|---------------|--------------|------------------------|-------------|------------|---------------|----------------|-------------|
|                   |        | 2020            |               |              |                        | Percent     | Percent of |               |                | Percent     |
|                   | Parcel | State Equalized | 2021 Assessed | Equalization | 2021 County            | Change from | Local Unit | 2020          | 2021           | Change from |
| Class             | Count  | Value           | Value         | Factor       | <b>Equalized Value</b> | Last Year   | Total      | Taxable Value | Taxable Value  | Last Year   |
| Real Property     |        |                 |               |              |                        |             |            |               |                |             |
| Agricultural      | 114    | \$6,839,000     | \$6,857,900   | 1.0000       | \$6,857,900            | 0.28%       | 27.27%     | \$4,088,552   | \$4,134,915    | 1.13%       |
| Commercial        | 0      | \$0             | \$0           | N/A          | \$0                    | 0%          | 0%         | \$0           | \$0            | 0%          |
| Industrial        | 7      | \$232,100       | \$233,600     | 1.0000       | \$233,600              | 0.65%       | 0.93%      | \$89,462      | \$90,712       | 1.40%       |
| Residential       | 379    | \$15,374,300    | \$15,645,200  | 1.0000       | \$15,645,200           | 1.76%       | 62.21%     | \$11,926,329  | \$11,982,205   | 0.47%       |
| Developmental     | 0      | \$0             | \$0           | N/A          | \$0                    | 0%          | 0%         | \$0           | \$0            | 0%          |
| Total Real        | 500    | \$22,445,400    | \$22,736,700  |              | \$22,736,700           | 1.30%       | 90.41%     | \$16,104,343  | \$16,207,832   | 0.64%       |
| Personal Property |        |                 |               |              |                        |             |            |               |                |             |
| Agricultural      | 0      | \$0             | \$0           | N/A          | \$0                    | 0%          | 0%         | \$0           | \$0            | 0%          |
| Commercial        | 16     | \$334,700       | \$305,600     | 1.0000       | \$305,600              | -8.69%      | 1.22%      | \$334,700     | \$305,600      | -8.69%      |
| Industrial        | 1      | \$0             | \$0           | N/A          | \$0                    | 0%          | 0%         | \$0           | \$0            | 0%          |
| Residential       | 0      | \$0             | \$0           | N/A          | \$0                    | 0%          | 0%         | \$0           | \$0            | 0%          |
| Utility           | 12     | \$1,971,700     | \$2,106,000   | 1.0000       | \$2,106,000            | 6.81%       | 8.37%      | \$1,971,700   | \$2,106,000    | 6.81%       |
| Total Personal    | 29     | \$2,306,400     | \$2,411,600   |              | \$2,411,600            | 4.56%       | 9.59%      | \$2,306,400   | \$2,411,600    | 4.56%       |
| Grand Total       | 529    | \$24,751,800    | \$25,148,300  |              | \$25,148,300           | 1.60%       |            | \$18,410,743  | \$18,619,432   | 1.13%       |