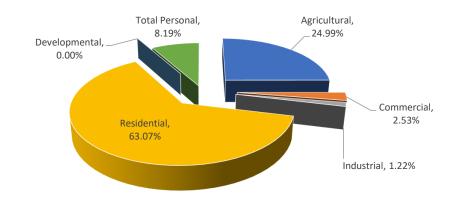

Arenac County
Arenac Township

|                   |        |                 | ASSI          | SSED VALUE I | NFORMATION             |             |            | TAXABL        | E VALUE INFORI | MATION      |
|-------------------|--------|-----------------|---------------|--------------|------------------------|-------------|------------|---------------|----------------|-------------|
|                   |        | 2020            |               |              |                        | Percent     | Percent of |               |                | Percent     |
|                   | Parcel | State Equalized | 2021 Assessed | Equalization | 2021 County            | Change from | Local Unit | 2020          | 2021           | Change from |
| Class             | Count  | Value           | Value         | Factor       | <b>Equalized Value</b> | Last Year   | Total      | Taxable Value | Taxable Value  | Last Year   |
| Real Property     |        |                 |               |              |                        |             |            |               |                |             |
| Agricultural      | 157    | \$9,575,600     | \$9,336,200   | 0.9951       | \$9,290,049            | -2.98%      | 24.99%     | \$5,758,917   | \$5,855,991    | 1.69%       |
| Commercial        | 21     | \$936,200       | \$941,260     | 1.0000       | \$941,260              | 0.54%       | 2.53%      | \$863,254     | \$864,190      | 0.11%       |
| Industrial        | 22     | \$406,600       | \$454,700     | 1.0000       | \$454,700              | 11.83%      | 1.22%      | \$191,264     | \$193,930      | 1.39%       |
| Residential       | 680    | \$24,587,000    | \$23,444,300  | 1.0000       | \$23,444,300           | -4.65%      | 63.07%     | \$18,150,678  | \$18,728,372   | 3.18%       |
| Developmental     | 0      | \$0             | \$0           | N/A          | \$0                    | 0%          | 0%         | \$0           | \$0            | 0%          |
| Total Real        | 880    | \$35,505,400    | \$34,176,460  |              | \$34,130,309           | -3.87%      | 91.81%     | \$24,964,113  | \$25,642,483   | 2.72%       |
| Personal Property |        |                 |               |              |                        |             |            |               |                |             |
| Agricultural      | 0      | \$0             | \$0           | N/A          | \$0                    | 0%          | 0%         | \$0           | \$0            | 0%          |
| Commercial        | 37     | \$228,600       | \$151,500     | 1.0000       | \$151,500              | -33.73%     | 0.41%      | \$228,600     | \$151,500      | -33.73%     |
| Industrial        | 1      | \$58,200        | \$52,500      | 1.0000       | \$52,500               | -9.79%      | 0.14%      | \$58,200      | \$52,500       | -9.79%      |
| Residential       | 0      | \$0             | \$0           | N/A          | \$0                    | 0%          | 0%         | \$0           | \$0            | 0%          |
| Utility           | 5      | \$2,808,500     | \$2,839,500   | 1.0000       | \$2,839,500            | 1.10%       | 7.64%      | \$2,808,500   | \$2,839,500    | 1.10%       |
| Total Personal    | 43     | \$3,095,300     | \$3,043,500   |              | \$3,043,500            | -1.67%      | 8.19%      | \$3,095,300   | \$3,043,500    | -1.67%      |
| Grand Total       | 923    | \$38,600,700    | \$37,219,960  |              | \$37,173,809           | -3.70%      |            | \$28,059,413  | \$28,685,983   | 2.23%       |