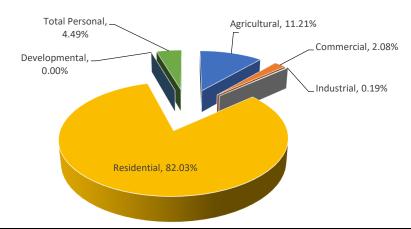

| 0%          | 0%         | \$0           | \$0           | 0%          |
| Residential       | 0      | \$0             | \$0           | 1.0000         | \$0             | 0%          | 0%         | \$0           | \$0           | 0%          |
| Utility           | 14     | \$5,489,000     | \$5,523,200   | 1.0000         | \$5,523,200     | 0.62%       | 16.06%     | \$5,489,000   | \$5,523,200   | 0.62%       |
| Total Personal    | 28     | \$5,527,600     | \$5,623,600   |                | \$5,623,600     | 1.74%       | 16.35%     | \$5,527,600   | \$5,623,600   | 1.74%       |
| Grand Total       | 717    | \$33,769,700    | \$33,476,500  |                | \$34,395,521    | 1.85%       |            | \$25,350,340  | \$25,840,622  | 1.93%       |

Arenac County Whitney Township



|                   |        |                 | ASSI          | ESSED VALUE IN | NFORMATION   |             |            | TAXABLI       | E VALUE INFORM | IATION      |
|-------------------|--------|-----------------|---------------|----------------|--------------|-------------|------------|---------------|----------------|-------------|
|                   |        | 2020            |               |                | 2021 County  | Percent     | Percent of |               |                | Percent     |
|                   | Parcel | State Equalized | 2021 Assessed | Equalization   | Equalized    | Change from | Local Unit | 2020          | 2021           | Change from |
| Class             | Count  | Value           | Value         | Factor         | Value        | Last Year   | Tot