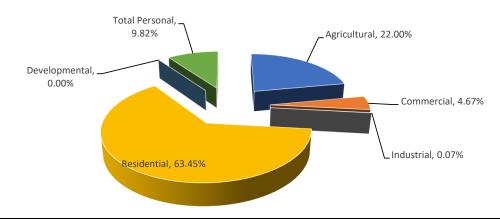

### **Arenac County Property Value Distribution By Class**

PERSONAL AGRICULTURAL
8.28% 10.72%

COMMERCIAL
7.08%

INDUSTRIAL
1.27%