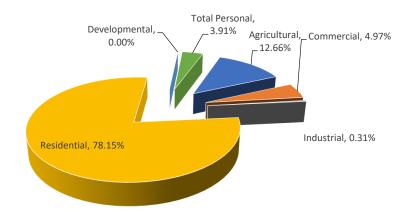

Arenac County
Arenac Township

|                   |        |                 | ASSI          | SSED VALUE I | NFORMATION             |             |            | TAXABL        | E VALUE INFORI | MATION      |
|-------------------|--------|-----------------|---------------|--------------|------------------------|-------------|------------|---------------|----------------|-------------|
|                   |        | 2020            |               |              |                        | Percent     | Percent of |               |                | Percent     |
|                   | Parcel | State Equalized | 2021 Assessed | Equalization | 2021 County            | Change from | Local Unit | 2020          | 2021           | Change from |
| Class             | Count  | Value           | Value         | Factor       | <b>Equalized Value</b> | Last Year   | Total      | Taxable Value | Taxable Value  | Last Year   |
| Real Property     |        |                 |               |              |                        |             |            |               |                |             |
| Agricultural      | 157    | \$9,575,600     | \$9,336,200   | 0.9951       | \$9,290,049            | -2.98%      | 24.99%     | \$5,758,917   | \$5,855,991    | 1.69%       |
| Commercial        | 21     | \$936,200       | \$941,260     | 1.0000       | \$941,260              | 0.54%       | 2.53%      | \$863,254     | \$864,190      | 0.11%       |
| Industrial        | 22     | \$406,600       | \$454,700     | 1.0000       | \$454,700              | 11.83%      | 1.22%      | \$191,264     | \$193,930      | 1.39%       |
| Residential       | 680    | \$24,587,000    | \$23,444,300  | 1.0000       | \$23,444,300           | -4.65%      | 63.07%     | \$18,150,678  | \$18,728,372   | 3.18%       |
| Developmental     | 0      | \$0             | \$0           | N/A          | \$0                    | 0%          | 0%         | \$0           | \$0            | 0%          |
| Total Real        | 880    | \$35,505,400    | \$34,176,460  |              | \$34,130,309           | -3.87%      | 91.81%     | \$24,964,113  | \$25,642,483   | 2.72%       |
| Personal Property |        |                 |               |              |                        |             |            |               |                |             |
| Agricultural      | 0      | \$0             | \$0           | N/A          | \$0                    | 0%          | 0%         | \$0           | \$0            | 0%          |
| Commercial        | 37     | \$228,600       | \$151,500     | 1.0000       | \$151,500              | -33.73%     | 0.41%      | \$228,600     | \$151,500      | -33.73%     |
| Industrial        | 1      | \$58,200        | \$52,500      | 1.0000       | \$52,500               | -9.79%      | 0.14%      | \$58,200      | \$52,500       | -9.79%      |
| Residential       | 0      | \$0             | \$0           | N/A          | \$0                    | 0%          | 0%         | \$0           | \$0            | 0%          |
| Utility           | 5      | \$2,808,500     | \$2,839,500   | 1.0000       | \$2,839,500            | 1.10%       | 7.64%      | \$2,808,500   | \$2,839,500    | 1.10%       |
| Total Personal    | 43     | \$3,095,300     | \$3,043,500   |              | \$3,043,500            | -1.67%      | 8.19%      | \$3,095,300   | \$3,043,500    | -1.67%      |
| Grand Total       | 923    | \$38,600,700    | \$37,219,960  |              | \$37,173,809           | -3.70%      |            | \$28,059,413  | \$28,685,983   | 2.23%       |