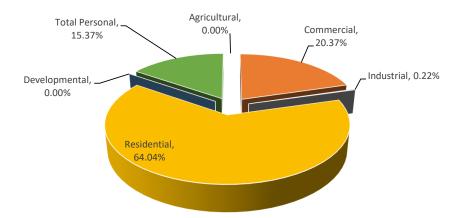

| \$27,600     | -62.50%     | 0.08%      | \$73,600      | \$27,600      | -62.50%     |
| Residential       | 0      | \$0             | \$0           | N/A            | \$0          | 0%          | 0%         | \$0           | \$0           | 0%          |
| Utility           | 2      | \$1,023,100     | \$1,118,800   | 1.0000         | \$1,118,800  | 9.35%       | 3.45%      | \$1,023,100   | \$1,118,800   | 9.35%       |
| Total Personal    | 97     | \$1,203,600     | \$1,296,500   |                | \$1,296,500  | 7.72%       | 3.99%      | \$1,203,600   | \$1,296,500   | 7.72%       |
| Grand Total       | 1495   | \$32,891,915    | \$32,440,500  |                | \$32,473,356 | -1.27%      |            | \$28,123,858  | \$28,147,446  | 0.08%       |

Arenac County Omer City



|                   |        |                 | ASSI          | ESSED VALUE IN | IFORMATION  |             |            | TAXABL        | VALUE INFORM  | 1ATION      |
|-------------------|--------|-----------------|---------------|----------------|-------------|-------------|------------|---------------|---------------|-------------|
|                   |        | 2020            |               |                | 2021 County | Percent     | Percent of |               |               | Percent     |
|                   | Parcel | State Equalized | 2021 Assessed | Equalization   | Equalized   | Change from | Local Unit | 2020          | 2021          | Change from |
| Class             | Count  | Value           | Value         | Factor         | Value       | Last Year   | Total      |