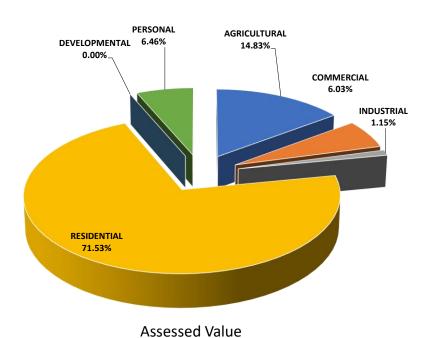

### **Arenac County Property Value Distribution By Class**

PERSONAL AGRICULTURAL
8.28% 10.72%

COMMERCIAL
7.08%

INDUSTRIAL
1.27%