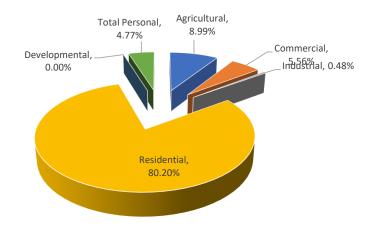

Arenac County
Au Gres Township

|                   | Ī      |                 | ASSI          | ESSED VALUE IN | IFORMATION   |             |            | TAXABL        | E VALUE INFORM | 1ATION      |
|-------------------|--------|-----------------|---------------|----------------|--------------|-------------|------------|---------------|----------------|-------------|
|                   |        | 2020            |               |                | 2021 County  | Percent     | Percent of |               |                | Percent     |
|                   | Parcel | State Equalized | 2021 Assessed | Equalization   | Equalized    | Change from | Local Unit | 2020          | 2021           | Change from |
| Class             | Count  | Value           | Value         | Factor         | Value        | Last Year   | Total      | Taxable Value | Taxable Value  | Last Year   |
| Real Property     |        |                 |               |                |              |             |            |               |                |             |
| Agricultural      | 96     | \$5,709,900     | \$5,917,800   | 1.0000         | \$5,917,800  | 3.64%       | 8.99%      | \$2,914,516   | \$2,955,274    | 1.40%       |
| Commercial        | 45     | \$3,712,000     | \$3,662,100   | 1.0000         | \$3,662,100  | -1.34%      | 5.56%      | \$3,297,748   | \$3,328,573    | 0.93%       |
| Industrial        | 6      | \$326,800       | \$315,100     | 1.0000         | \$315,100    | -3.58%      | 0.48%      | \$313,529     | \$307,610      | -1.89%      |
| Residential       | 1122   | \$47,601,300    | \$52,777,500  | 1.0000         | \$52,777,500 | 10.87%      | 80.20%     | \$36,801,327  | \$38,168,152   | 3.71%       |
| Developmental     | 0      | \$0             | \$0           | N/A            | \$0          | 0%          | 0%         | \$0           | \$0            | 0%          |
| Total Real        | 1269   | \$57,350,000    | \$62,672,500  |                | \$62,672,500 | 9.28%       | 95.23%     | \$43,327,120  | \$44,759,609   | 3.31%       |
| Personal Property |        |                 |               |                |              |             |            |               |                |             |
| Agricultural      | 0      | \$0             | \$0           | N/A            | \$0          | 0%          | 0%         | \$0           | \$0            | 0%          |
| Commercial        | 39     | \$780,200       | \$1,010,600   | 1.0000         | \$1,010,600  | 29.53%      | 1.54%      | \$780,200     | \$1,010,600    | 29.53%      |
| Industrial        | 4      | \$500           | \$500         | 1.0000         | \$500        | 0.00%       | 0.00%      | \$500         | \$500          | 0.00%       |
| Residential       | 0      | \$0             | \$0           | N/A            | \$0          | 0%          | 0%         | \$0           | \$0            | 0%          |
| Utility           | 1      | \$1,587,000     | \$2,127,200   | 1.0000         | \$2,127,200  | 34.04%      | 3.23%      | \$1,587,000   | \$2,127,200    | 34.04%      |
| Total Personal    | 44     | \$2,367,700     | \$3,138,300   |                | \$3,138,300  | 32.55%      | 4.77%      | \$2,367,700   | \$3,138,300    | 32.55%      |
| Grand Total       | 1313   | \$59,717,700    | \$65,810,800  |                | \$65,810,800 | 10.20%      |            | \$45,694,820  | \$47,897,909   | 4.82%       |