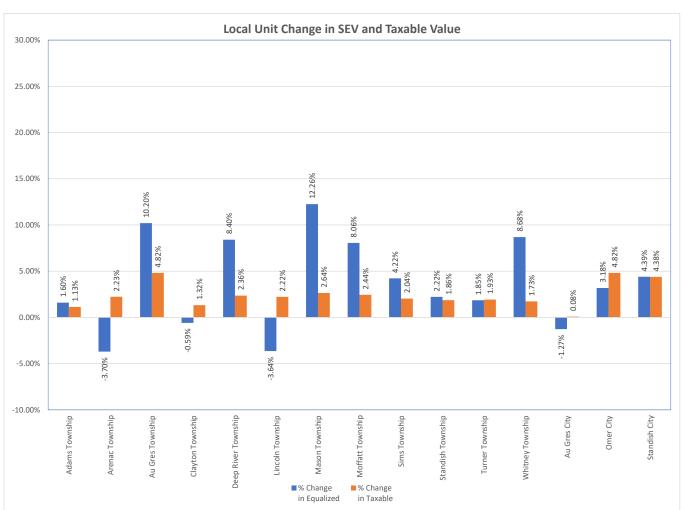

### **Arenac County Percentage Change in SEV and Taxable Value 2020 - 2021**

|                     | 2020 Equalized | 2021 Equalized | % Change     |                    |                    | % Change   |
|---------------------|----------------|----------------|--------------|--------------------|--------------------|------------|
| Harris Co. In       | •              | •              | Ŭ            | 2020 T             | 2024 T             | Ŭ          |
| Unit of Gov't       | Value          | Value          | in Equalized | 2020 Taxable Value | 2021 Taxable Value | in Taxable |
| Adams Township      | 24,751,800     | 25,148,300     | 1.60%        | 18,410,743         | 18,619,432         | 1.13%      |
| Arenac Township     | 38,600,700     | 37,173,809     | -3.70%       | 28,059,413         | 28,685,983         | 2.23%      |
| Au Gres Township    | 59,717,700     | 65,810,800     | 10.20%       | 45,694,820         | 47,897,909         | 4.82%      |
| Clayton Township    | 41,798,100     | 41,551,400     | -0.59%       | 31,208,275         | 31,620,943         | 1.32%      |
| Deep River Township | 66,405,300     | 71,985,220     | 8.40%        | 54,545,728         | 55,831,521         | 2.36%      |
| Lincoln Township    | 42,369,900     | 40,829,700     | -3.64%       | 27,964,266         | 28,586,114         | 2.22%      |
| Mason Township      | 29,333,400     | 32,928,400     | 12.26%       | 21,846,697         | 22,423,916         | 2.64%      |
| Moffatt Township    | 62,288,600     | 67,310,400     | 8.06%        | 54,061,064         | 55,380,557         | 2.44%      |
| Sims Township       | 113,148,100    | 117,928,400    | 4.22%        | 90,433,793         | 92,275,373         | 2.04%      |
| Standish Township   | 72,406,200     | 74,015,700     | 2.22%        | 52,105,725         | 53,076,118         | 1.86%      |
| Turner Township     | 33,769,700     | 34,395,521     | 1.85%        | 25,350,340         | 25,840,622         | 1.93%      |
| Whitney Township    | 87,474,400     | 95,069,600     | 8.68%        | 78,673,308         | 80,030,986         | 1.73%      |
| Au Gres City        | 32,891,915     | 32,473,356     | -1.27%       | 28,123,858         | 28,147,446         | 0.08%      |
| Omer City           | 7,003,300      | 7,226,300      | 3.18%        | 5,984,045          | 6,272,403          | 4.82%      |
| Standish City       | 41,128,750     | 42,936,100     | 4.39%        | 37,798,311         | 39,454,552         | 4.38%      |
| Arenac County Total | 753,087,865    | 786,783,006    | 4.47%        | 600,260,386        | 614,143,875        | 2.31%      |