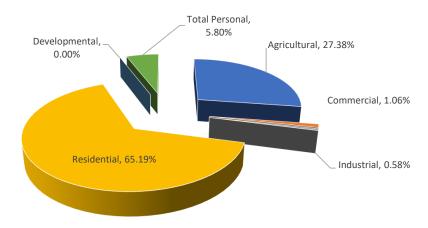

### **Arenac County Property Value Distribution By Class**

PERSONAL AGRICULTURAL
8.28% 10.72%

COMMERCIAL
7.08%

INDUSTRIAL
1.27%