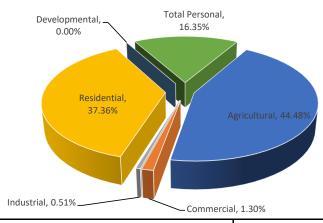

### **Arenac County Property Value Distribution By Class**

PERSONAL AGRICULTURAL
8.28% 10.72%

COMMERCIAL
7.08%

INDUSTRIAL
1.27%