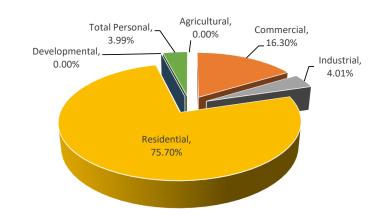

0          | -100.00%    | 0%         | \$0           | \$0            | 0%          |
| Residential       | 0      | \$0             | \$0           | N/A            | \$0          | 0%          | 0%         | \$0           | \$0            | 0%          |
| Utility           | 3      | \$4,468,600     | \$4,111,300   | 1.0000         | \$4,111,300  | -8.00%      | 4.32%      | \$4,468,600   | \$4,111,300    | -8.00%      |
| Total Personal    | 35     | \$4,668,600     | \$4,264,400   |                | \$4,264,400  | -8.66%      | 4.49%      | \$4,594,931   | \$4,264,400    | -7.19%      |
| Grand Total       | 1572   | \$87,474,400    | \$95,069,600  |                | \$95,069,600 | 8.68%       |            | \$78,673,308  | \$80,030,986   | 1.73%       |

Arenac County
Au Gres City



|                   |        |                 | ASSI          | ESSED VALUE IN | FORMATION    |             |            | TAXABL        | VALUE INFORM  | IATION      |
|-------------------|--------|-----------------|---------------|----------------|--------------|-------------|------------|---------------|---------------|-------------|
|                   |        | 2020            |               |                | 2021 County  | Percent     | Percent of |               |               | Percent     |
|                   | Parcel | State Equalized | 2021 Assessed | Equalization   | Equalized    | Change from | Local Unit | 2020          | 2021          | Change from |
| Class             | Count  | Value           | Value         | Factor         | Value        | Last Year   | Total