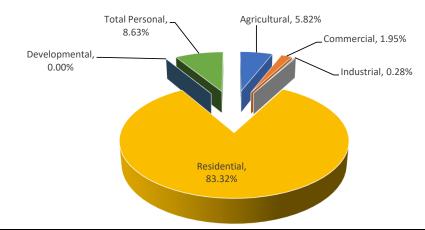

### **Arenac County Property Value Distribution By Class**

PERSONAL AGRICULTURAL
8.28% 10.72%

COMMERCIAL
7.08%

INDUSTRIAL
1.27%