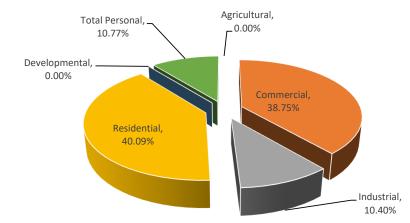

### **Arenac County Property Value Distribution By Class**

PERSONAL AGRICULTURAL
8.28% 10.72%

COMMERCIAL
7.08%

INDUSTRIAL
1.27%